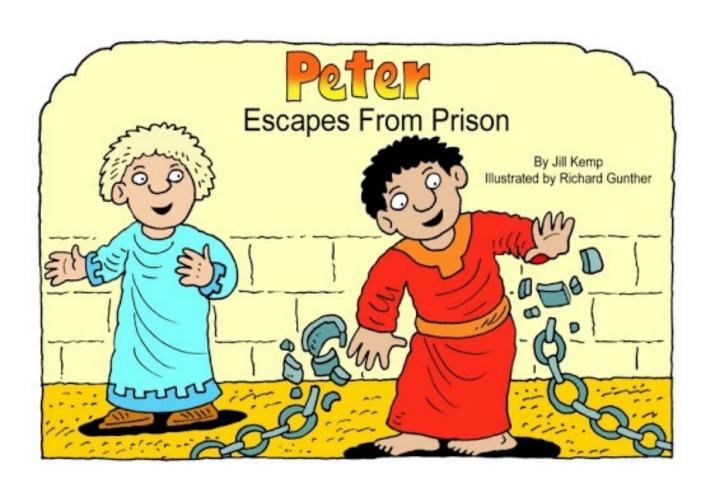

# Peter's miraculous escape from prison

### Power of Prayer

ACTS 12

King Herod arrested Peter and put him in prison. The prison guards were no match for angel messages and the prayers of the church! Peter escaped prison and made it out of town without being discovered.