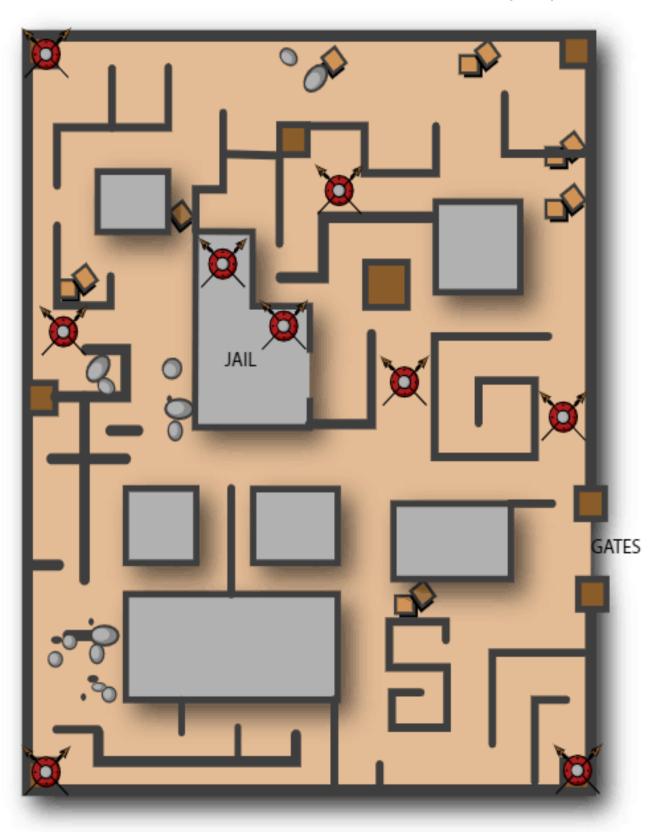

#### Peter's Rescue Maze

Find your way from the jail in the center of town to the gates on the right side without crossing through any guards which are marked by this symbol.