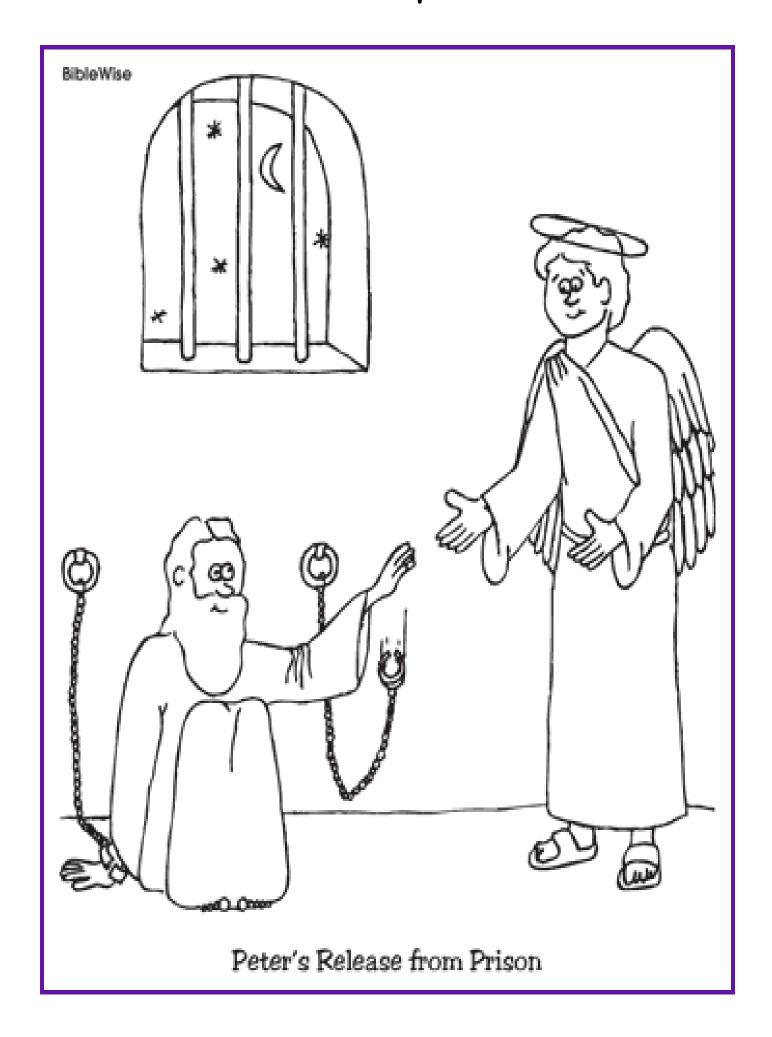

#### **Colour the picture**

### Power of Prayer

ACTS 12

King Herod arrested Peter and put him in prison. The prison guards were no match for angel messages and the prayers of the church! Peter escaped prison and made it out of town without being discovered.