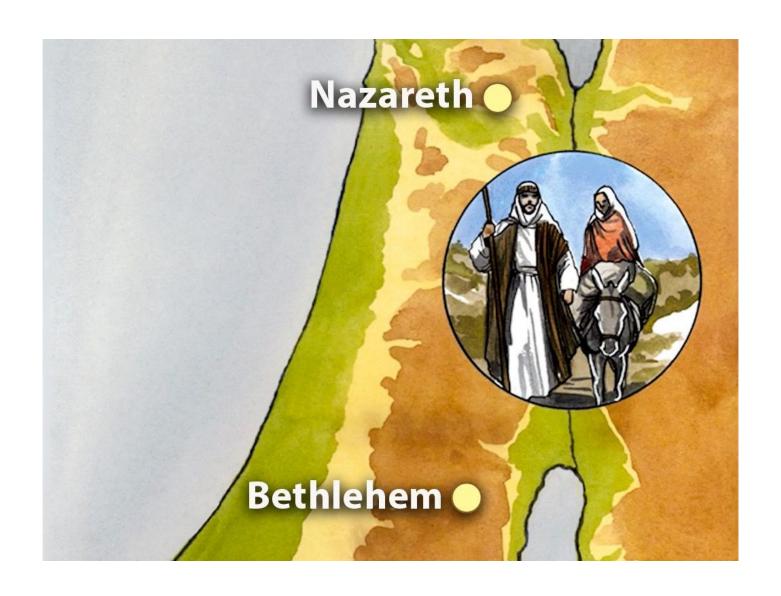

# Christ mos

# Lesson 3: A Journey to Bethlehem



## Decoder Puzzle

### The Gift of Love

"Blessed is she who has believed that the Lord would fulfill his promises to her!" Luke 1:45 (NIV)



Complete the activity.

The words below have been written in code. Use the hints in the decoder at the top of the page to help break the code (the letters on top are the correct answers, the letters on the bottom are the code). Write the correct word on the line provided beside each code word.

| Α | В | C | D | E | F | G | н | 1 | J  | K  | L  | М  | N  | 0  | Р  | Q  | R  | s  | Т  | U  | ٧  | W  | X  | Y  | z  |
|---|---|---|---|---|---|---|---|---|----|----|----|----|----|----|----|----|----|----|----|----|----|----|----|----|----|
| 1 | 2 | 3 | 4 | 5 | 6 | 7 | 8 | 9 | 10 | 11 | 12 | 13 | 14 | 15 | 16 | 17 | 18 | 19 | 20 | 21 | 22 | 23 | 24 |