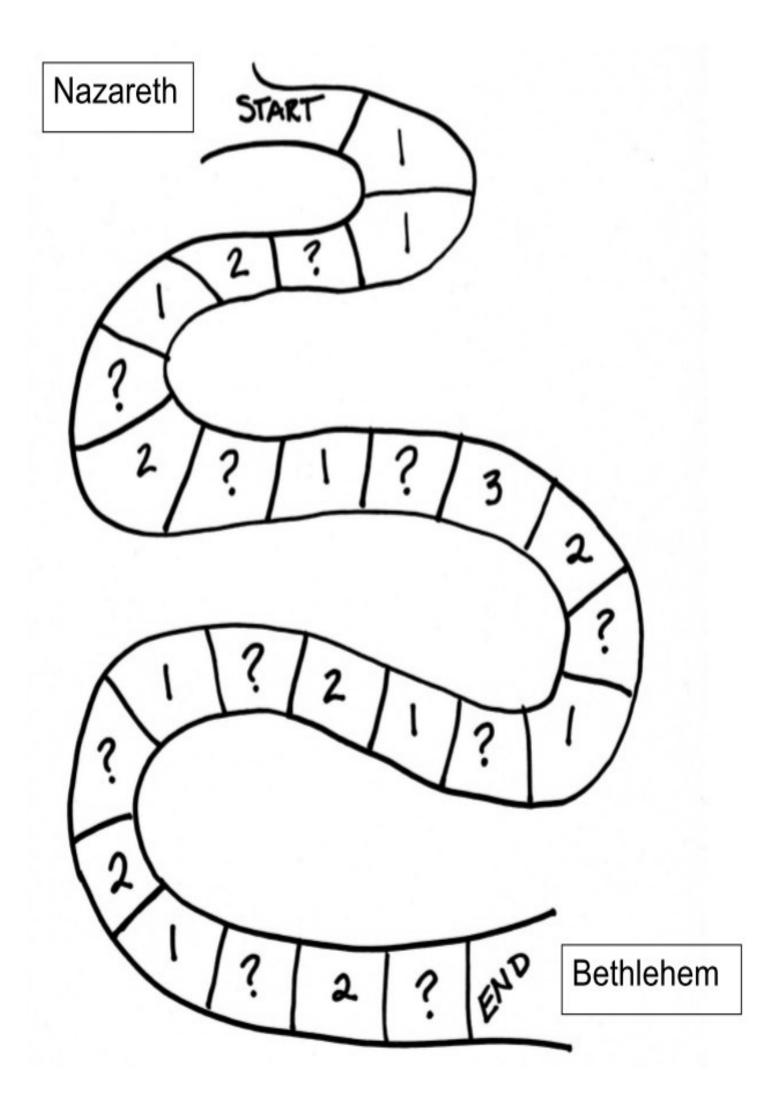

# Make your own Board Game

Cards and Numbers for the "Got to Get to Bethlehem" Game – Cut apart, shuffle and place cards and numbers face down in two separate piles. (Find Gameboard on next page.)

| Ask Directions.<br>Go back 2 squares.                     | 1 | Remember God is with you!<br>Go forward 3 squares.                    |
|-----------------------------------------------------------|---|-----------------------------------------------------------------------|
| Donkey has a flat tire<br>Go back 1 square.               | 2 | Jesus is to be born in<br>Bethlehem!<br>Go forward 2 squares.         |
| No Service. Maps won't work.<br>Go back 2 squares.        | 1 | Mary smiles because her baby is the Son of God. Go forward 2 squares. |
| No Room in the Inn!<br>Go directly to Stable!<br>You win! | 2 | Joseph leads the donkey well.<br>Go forward 2 squares.                |
| Donkey sits down.<br>Go back 3 squares.                   | 1 | Kind people help along the way.<br>Go forward 1 square.               |
| Rest stop!<br>Go back 1 square.                           | 2 | The donkey is sure-footed.<br>Go forward 2 squares.                   |
| Lunch break.<br>Go back 1 square.                         | 3 | Mary and Joseph pray together.<br>Go forward 3 squares.               |
| Stop early for the night.<br>Go back 1 square.            | 3 | Arrive in Bethlehem!<br>You win!                                      |