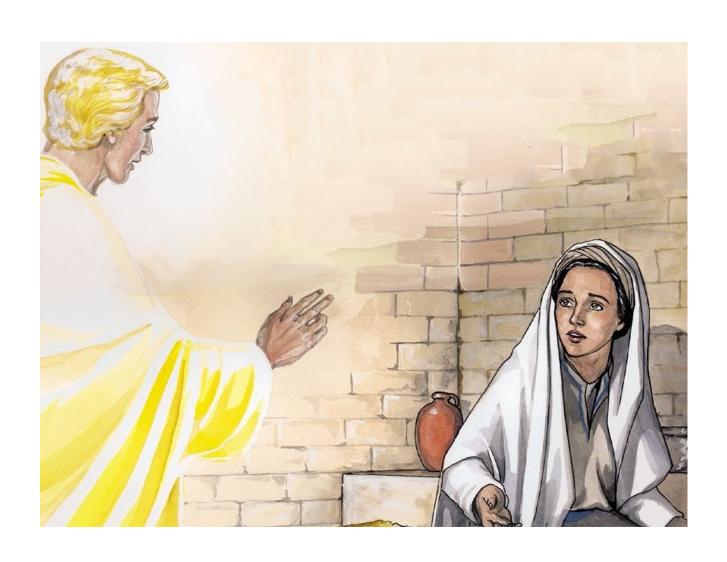

## An Angel Visits Mary

You will conceive and give birth to a son, and you are to call him Jesus. Luke 1:31 (NIV)

Puzzle is based on Luke 1:26-38